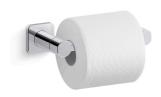

Pivoting toilet paper holder K-23528

#### **Features**

- Pivoting holder makes changing toilet paper quick and simple
- Coordinates with other products in the Parallel collection

### Material

- Premium metal construction for durability and reliability
- KOHLER finishes resist corrosion and tarnishing

## **Included Components**

Additional Components: Installation hardware Installation tools



### Codes/Standards

None Applicable

# **KOHLER® Faucet Lifetime Limited Warranty**

See website for detailed warranty information.

### Available Colors/Finishes

Color tiles intended for reference only.

| Color | Code | Description                       |
|-------|------|-----------------------------------|
|       | CP   | Polished Chrome                   |
|       | BN   | Vibrant™ Brushed Nickel           |
|       | BL   | Matte Black                       |
|       | 2MB  | Vibrant™ Brushed Moderne<br>Brass |







Pivoting toilet paper holder K-23528







### **Technical Information**

All product dimensions are nominal.

Material: Zinc, Stainless Steel

### **Notes**

Install this product according to the installation instructions.

CAUTION: Risk of personal injury. Do not